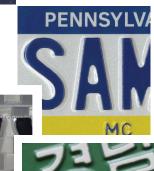

## License Plate Sheeting -

**L-3050 Series Retroreflective Beaded Sheeting** is made from an enclosed lens retroreflective material, designed and engineered for embossed or flat license plates.

- L-3050 available in white, custom colors, and custom pre-print designs
- L-3050 Digital with LP-0500 overlaminate available for print on demand, and is compatible with thermal transfer, solvent & UV screen, and rollercoat technologies
- Optional Secure Mark<sup>™</sup> meets government requirements for security and is an available option with each sheeting series
- Exceeds the requirements of ISO 7519 and LS-300C

**L-6050 Series Prismatic Retroreflective Sheeting** for license plates is a premium quality prismatic material designed and engineered for the production of high quality embossed license plates.

- · Unique prism design helps prevent counterfeiting
- · Can be printed using digital thermal transfer, solvent and UV screen, or rollercoat technologies
- Meets Brazil resolutions 231, 241, and 372
- Exceeds LS-300C requirements